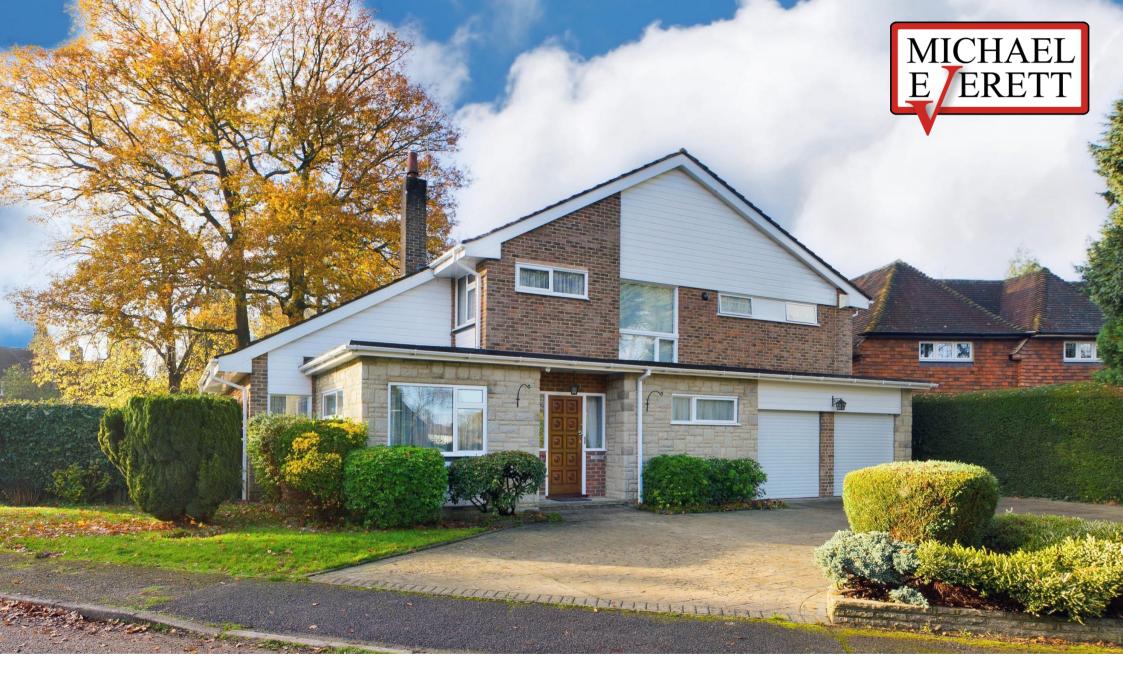

## WALTON ON THE HILL, KT20 7QE

BATHROOM & SHOWER ROOM

APPROX 2272.02 SQ FT | 211.08 M<sup>2</sup>

Enjoying a quiet cul de sac location a contemporary 1970's built family home occupying a good size corner plot with a secluded south facing rear garden.

The property features light & spacious very well presented accommodation comprising a large welcoming entrance hall, a bright triple aspect lounge, dining room, study, a modern kitchen breakfast room, laundry room and a ground floor cloakroom. On the first floor a large landing with picture window gives access to four bedrooms, an en-suite bathroom, family shower room and large walk in eaves storage area.