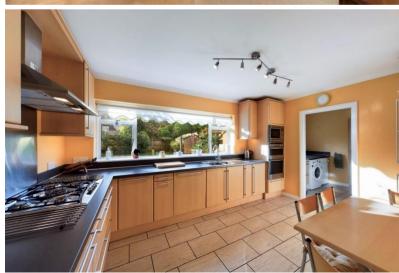

The property features light & spacious very well presented accommodation comprising a large welcoming entrance hall, a bright triple aspect lounge, dining room, study, a modern kitchen breakfast room, laundry room and a ground floor cloakroom. On the first floor a large landing with picture window gives access to four bedrooms, an en-suite bathroom, family shower room and large walk in eaves storage area.