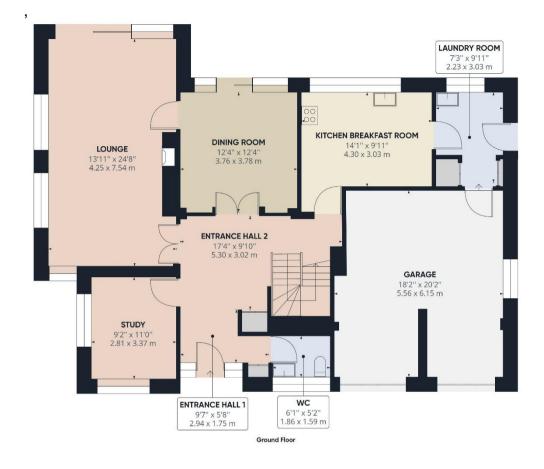

## WALTON ON THE HILL, KT20 7QE

BATHROOM & SHOWER ROOM

APPROX 2272.02 SQ FT | 211.08 M<sup>2</sup>

Enjoying a quiet cul de sac location a contemporary 1970's built family home occupying a good size corner plot with a secluded south facing rear garden.

The property features light & spacious very well presented accommodation comprising a large welcoming entrance hall, a bright triple aspect lounge, dining room, study, a modern kitchen breakfast room, laundry room and a ground floor cloakroom. On the first floor a large landing with picture window gives access to four bedrooms, an en-suite bathroom, family shower room and large walk in eaves storage area.

Outside, there is an in and out drive to the front providing parking for several cars, an integral double garage and access to a lovely mature rear garden with a full width terrace and a further sun terrace to the side.