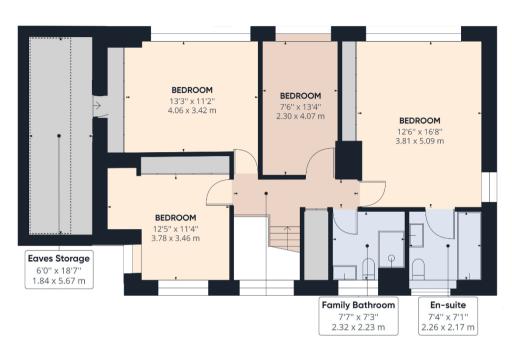

The property features light & spacious very well presented accommodation comprising a large welcoming entrance hall, a bright triple aspect lounge, dining room, study, a modern kitchen breakfast room, laundry room and a ground floor cloakroom. On the first floor a large landing with picture window gives access to four bedrooms, an en-suite bathroom, family shower room and large walk in eaves storage area.